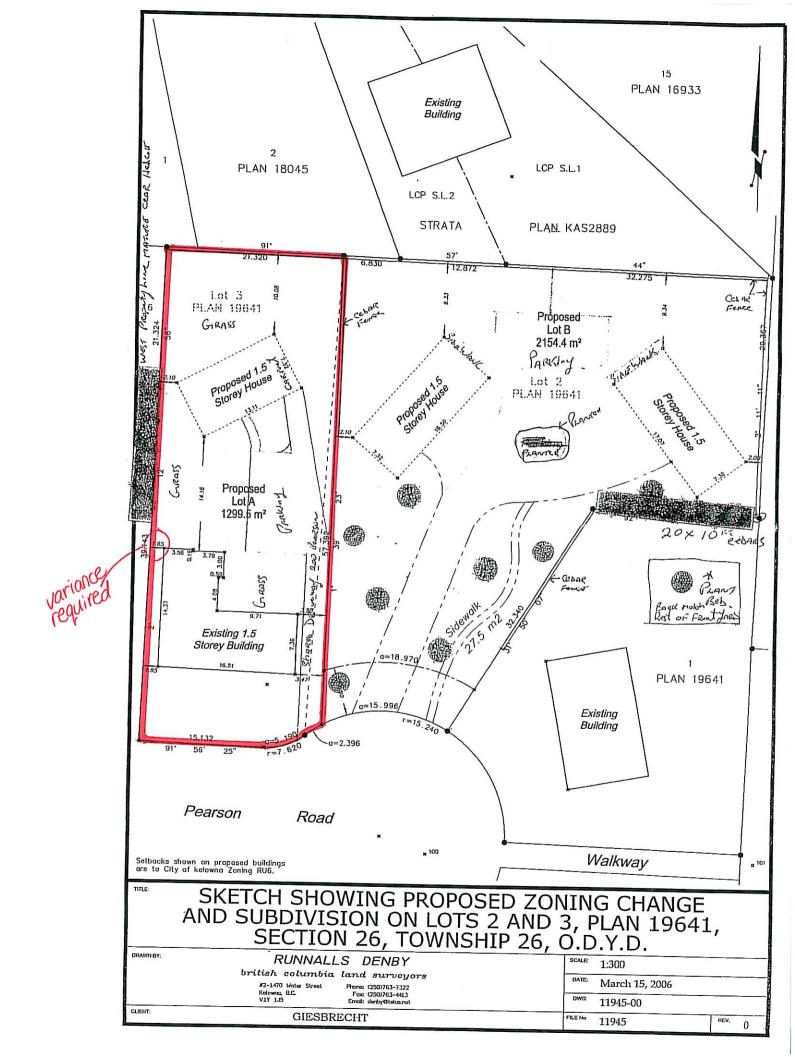

<sup>●</sup>Note: The applicant is seeking to vary the western side yard setback for the dwelling currently located at 200 Pearson Road from 2.3m required to 1.65m (existing).

# 8.0 PLANNING AND DEVELOPMENT SERVICES COMMENTS

Staff has no concerns with this Development Variance Permit application. The applicant has resolved the servicing requirements of the Works and Utilities Department and staff have agreed to make the requirement of a lot line adjustment a condition of Development Permit and Development Variance Permit issuance. The lot line adjustment was required in order to allow adequate room for a driveway to access the rear of 200 Pearson Road.

# ATTACHMENTS (not attached to the electronic version of the report)

- Location Map
- Site Plan

Certain layers such as lots, zoning and dp areas are updated bi-weekly. This map is for general information only.