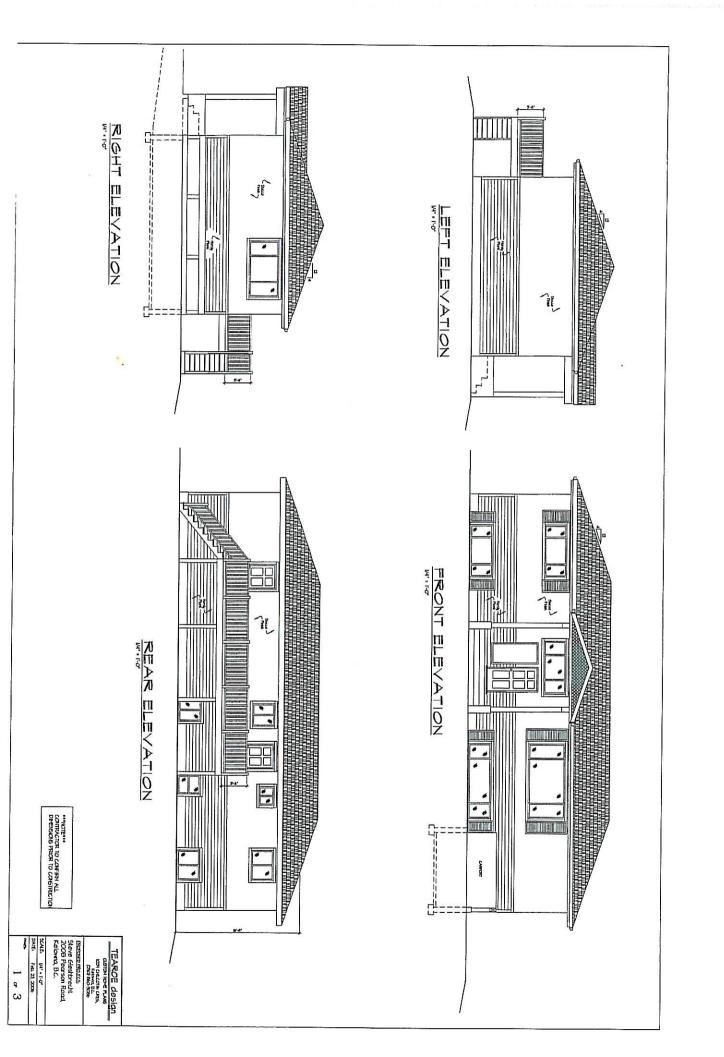

#### 2.0 **SUMMARY**

The applicant is seeking to rezone the subject properties located at 180 and 200 Pearson Road from the RU1 – Large Lot Housing zone to the RU6 – Two Dwelling Housing zone. Council advanced the zone amending bylaw to third reading after a public hearing. The proposed rezoning would allow the applicant to add an additional single family dwelling to each of the duplex sized lots. Each of the additional dwelling units will require a development permit for form and character. Prior to final adoption of the zone amending bylaw, the applicant was required to address technical comments relating to the development as well as apply for a Development Variance Permit to address a non-conforming western side yard setback for the property at 200 Pearson Road.

## 3.0 BACKGROUND

One single family dwelling exists on the subject property. This dwelling is currently legally non-conforming with regard to its western side yard setback.

<sup>●</sup>Note: The applicant is seeking to vary the western side yard setback for the dwelling currently located at 200 Pearson Road from 2.3m required to 1.65m (existing).