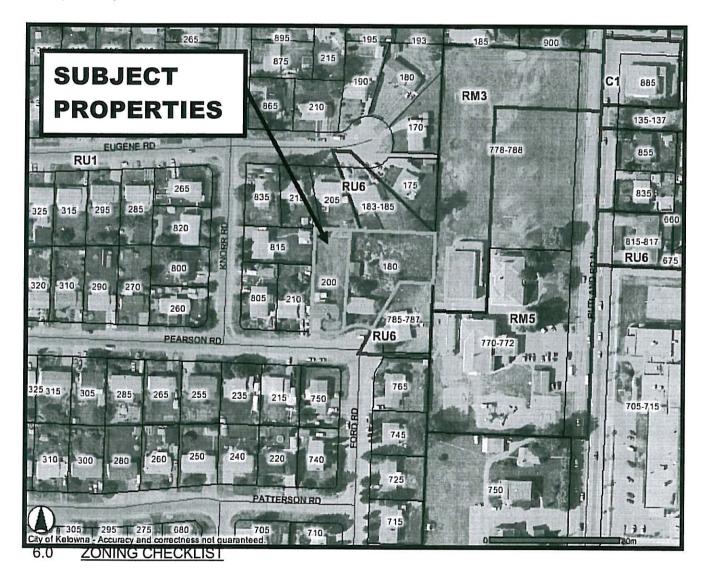

## 5.0 SITE MAP

Subject Properties: 200 Pearson Road

## 4.0 SITE CONTEXT

Adjacent zoning and existing land uses are to the:

North - RU1 – Large Lot Housing (SFD)/RU6 – Two Dwelling Housing (SFD)

East - RM3 - Low Density Multiple Housing/RM5 - Medium Density Multiple Housing

South - RU1 – Large Lot Housing – SFD West - RU1 – Large Lot Housing – SFD